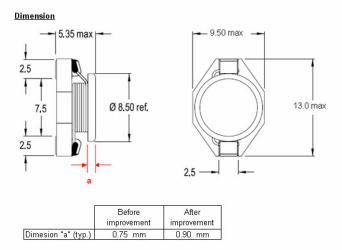

<u>30th July 2007</u> Ref no: 000207

Concerning Part Name: All PISM models

Product Type: Power Inductor

Classification of Change: Ferrite core material and dimension

**Description of Change:** The core material changed to a more robust ferrite material and dimension "a" has become thicker.

- **REASON:** To improve the stability and strength of the ferrite core.
- **RESULT:** Strength test before change: Average 27.4N Strength test after change: Average 54.2N

Expected Influence: No influence on electrical parameters.